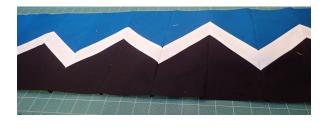

Sew back together matching seams to create peaks. See diagrams at right.

## **Complete Strips**

Continue joining diagonal strips into mountain shapes to obtain your desired width, and then trim off excess horizontally.