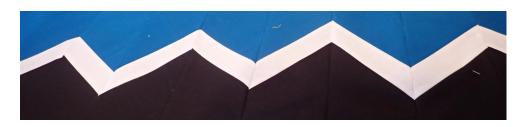

## **Diagonal Slicing**

Slice first of pieces above into 4" segments at a 45 degree angle, starting in top left hand corner.

Slice second piece also into 4" segments, but reverse direction of 45 degree angle starting at bottom left hand corner.

Sew back together matching seams to create peaks. See diagrams at right.

## **Complete Strips**

Continue joining diagonal strips into mountain shapes to obtain your desired width, and then trim off excess horizontally.