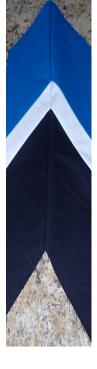

## **Complete Strips**

Continue joining diagonal strips into mountain shapes to obtain your desired width, and then trim off excess horizontally.