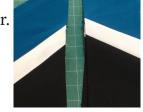

## Strip of the Month (SOM) Program for 2019-2020 Strip Three B - Alternate - 3 Colour Peaks

This 3 colour strip of various widths will be cut into angled strips and sewn back together to resemble mountains. Finished Size -40 - 42 inches wide by 7 deep. All seams 1/4 inch.

## **Cutting Chart and Sewing Insructions**

Top Fabric - Two Strips 4.75" x WOF (Width of Fabric) Middle Fabric - Two Strips 1.75" x WOF

Bottom Fabric - Two Strips 4.75 x WOF

Note: Create Two Sewn Pieces as seen at right