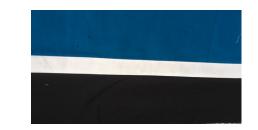

## **Cutting Chart and Sewing Insructions**

Top Fabric - Two Strips 4.75" x WOF (Width of Fabric) Middle Fabric - Two Strips 1.75" x WOF

Bottom Fabric - Two Strips 4.75 x WOF

Note: Create Two Sewn Pieces as seen at right