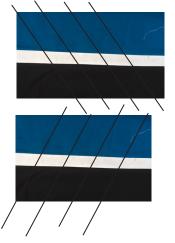

## **Diagonal Slicing**

Slice first of pieces above into 4" segments at a 45 degree angle, starting in top left hand corner.

Slice second piece also into 4" segments, but reverse direction of 45 degree angle starting at bottom left hand corner.

Sew back together matching seams to create peaks. See diagrams at right.