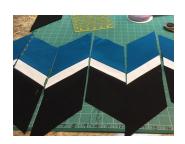

## **Diagonal Slicing**

Slice first of pieces above into 4" segments at a 45 degree angle, starting in top left hand corner.

Slice second piece also into 4" segments, but reverse direction of 45 degree angle starting at bottom left hand corner.

Sew back together matching seams to create peaks. See diagrams at right.