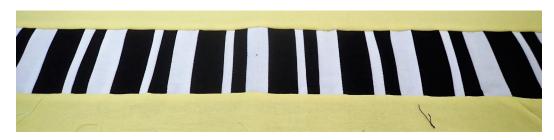

# Strip of the Month (SOM) Program for 2019-2020 Strip Two - Syncopated Piano Keys - REVISED

This 2 colour strip of various widths looks like piano keys. Finished width is only about about 24 to 26 inches so make two strips and join together for a 42 inch plus strip to match the other pieces in our program. Finished depth is 3.5 inches deep (or 6.5 inches deep with optional top and bottom border). Choose 2 fabrics and keep a light and dark contrast. All

# **Sewing Instructions (See Pictures below)**

- 1. Sew smaller strips together horizontally alternating colours as follows: A B C D (see letters
  - assigned above to strips when cut). Picture below left. Press and cut into 4 inch strips .
- 2. Rearrange in vertical pattern and sew new row together (See picture below right). **Finished size is 3.5" deep by about 24 26 incheswide. Make 2 and join for larger width.**
- 3. This step is optional, depending on whether you want a finished depth of 3.5 inches or 6.5 inches. Add the wider strips to the top and bottom (E & F). See picture of finished strip at top of page.