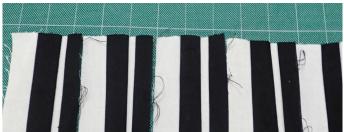

# **Sewing Instructions (See Pictures below)**

- 1. Sew smaller strips together horizontally alternating colours as follows: A B C D (see letters
  - assigned above to strips when cut). Picture below left. Press and cut into 4 inch strips .
- 2. Rearrange in vertical pattern and sew new row together (See picture below right). **Finished size is 3.5" deep by about 24 26 incheswide. Make 2 and join for larger width.**
- 3. This step is optional, depending on whether you want a finished depth of 3.5 inches or 6.5 inches. Add the wider strips to the top and bottom (E & F). See picture of finished strip at top of page.