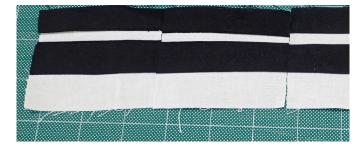

# **Sewing Instructions (See Pictures below)**

- 1. Sew smaller strips together horizontally alternating colours as follows: A B C D (see letters
  - assigned above to strips when cut). Picture below left. Press and cut into 4 inch strips .
- 2. Rearrange in vertical pattern and sew new row together (See picture below right). **Finished size is 3.5" deep by about 24 26 incheswide. Make 2 and join for larger width.**
- 3. This step is optional, depending on whether you want a finished depth of 3.5 inches or 6.5 inches. Add the wider strips to the top and bottom (E & F). See picture of finished strip at top of page.